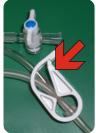

# Fault: Treatment stopped with message; "Temp/FlowFault"

Reason: patient lost bladder content / bladder wall blocked catheter Steps of corrections:

- Close clamp
- b) Add 20ml water to the bladder
- c) Add 10ml water to the foley balloon
- Open clamp
- Press ▼ to accept
- Press ON to re-activate treatment