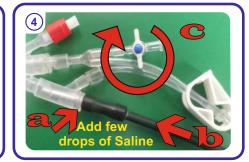

EC REP MedNet EC-REP GmbH Borkstrasse 10,

T:+972-9-7413211 F:+972-9-7413212

- Read Instructions For Use
- 2 Connect power and Sensor to Console
- 3 Read key & connect Catheter set to Console
- Add Saline drops, Sensor IN & Close stopcock
- 5 Prime Catheter set
- 6 Insert Catheter & inflate Foley Balloon
- 7 Drain all urine from bladder
- 8 Fill Drug solution into bladder
- 9 Open Clamp
- 10 Activate treatment