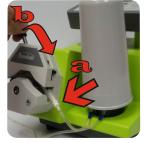

## Fault: catheter insertion to a certain patient is not possible

Reason: Tip catheter is not stiff enough to pass through a prostatic urethra

Steps of corrections:

- a) Use the rigid edge of 0.9mm guidewire
- b) Bend the stopcock tube
- c) Insert the rigid edge of the guidewire through the open stopcock all the way until it reached the catheter tip
- d) With the guidewire inside, insert the catheter into the patient
- e) Remove the guidewire and close the stopcock
- Continue the procedure according to the Instruction For Use