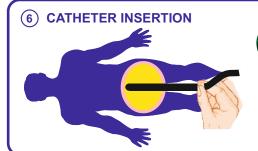

EC REP MedNet EC-REP GmbH Borkstrasse 10,

T:+972-9-7413211 F:+972-9-7413212

- Read Instructions For Use
- 2 Connect power and Sensor to Console
- 3 Read key & connect Catheter set to Console
- Add Saline drops, Sensor IN & Close stopcock
- 5 Prime Catheter set
- 6 Insert Catheter & inflate Foley Balloon
- 7 Drain all urine from bladder
- 8 Fill Drug solution into bladder
- 9 Open Clamp
- 10 Activate treatment