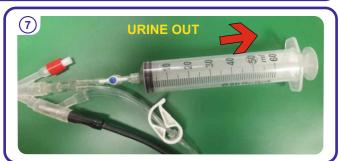

EC REP MedNet EC-REP GmbH Borkstrasse 10,

T:+972-9-7413211 F:+972-9-7413212

- Read Instructions For Use
- 2 Connect power and Sensor to Console
- 3 Read key & connect Catheter set to Console
- Add Saline drops, Sensor IN & Close stopcock
- 5 Prime Catheter set
- 6 Insert Catheter & inflate Foley Balloon
- 7 Drain all urine from bladder
- 8 Fill Drug solution into bladder
- 9 Open Clamp
- 10 Activate treatment