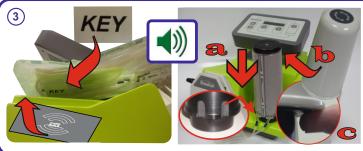

EC REP MedNet EC-REP GmbH Borkstrasse 10,

T:+972-9-7413211 F:+972-9-7413212

- Read Instructions For Use
- 2 Connect power and Sensor to Console
- 3 Read key & connect Catheter set to Console
- Add Saline drops, Sensor IN & Close stopcock
- 5 Prime Catheter set
- 6 Insert Catheter & inflate Foley Balloon
- 7 Drain all urine from bladder
- 8 Fill Drug solution into bladder
- 9 Open Clamp
- 10 Activate treatment