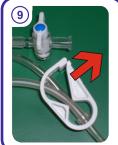

EC REP MedNet EC-REP GmbH Borkstrasse 10,

T:+972-9-7413211 F:+972-9-7413212

- Read Instructions For Use
- 2 Connect power and Sensor to Console
- 3 Read key & connect Catheter set to Console
- Add Saline drops, Sensor IN & Close stopcock
- 5 Prime Catheter set
- 6 Insert Catheter & inflate Foley Balloon
- 7 Drain all urine from bladder
- 8 Fill Drug solution into bladder
- 9 Open Clamp
- 10 Activate treatment