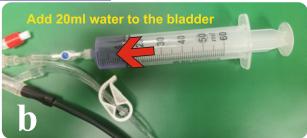

# Fault: Treatment stopped with message; "Temp/FlowFault"

Reason: patient lost bladder content / bladder wall blocked catheter Steps of corrections:

- Close clamp
- b) Add 20ml water to the bladder
- c) Add 10ml water to the foley balloon
- Open clamp
- Press ▼ to accept
- Press ON to re-activate treatment