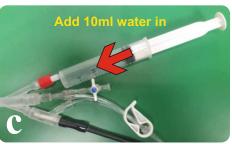

# Fault: Treatment stopped with message; "Temp/FlowFault"

Reason: patient lost bladder content / bladder wall blocked catheter Steps of corrections:

- Close clamp
- b) Add 20ml water to the bladder
- c) Add 10ml water to the foley balloon
- Open clamp
- Press ▼ to accept
- Press ON to re-activate treatment