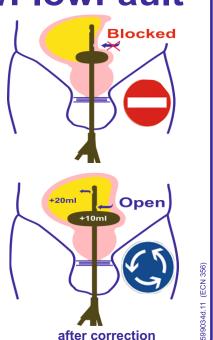

# Fault: Treatment stopped with message; "Temp/FlowFault"

Reason: patient lost bladder content / bladder wall blocked catheter Steps of corrections:

- Close clamp
- b) Add 20ml water to the bladder
- c) Add 10ml water to the foley balloon
- Open clamp
- Press ▼ to accept
- Press ON to re-activate treatment