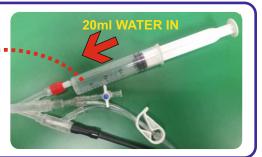

# Fault: Treatment stopped with message; "Temp/FlowFault"

Reason: patient lost bladder content / bladder wall blocked catheter Steps of corrections:

- Close clamp
- b) Add 20ml water to the bladder
- c) Add 10ml water to the foley balloon
- Open clamp
- Press ▼ to accept
- Press ON to re-activate treatment