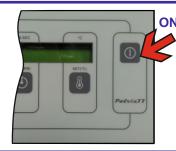

# Fault: Treatment stopped with message; "Temp/FlowFault"

Reason: patient lost bladder content / bladder wall blocked catheter Steps of corrections:

- Close clamp
- b) Add 20ml water to the bladder
- c) Add 10ml water to the foley balloon
- Open clamp
- Press ▼ to accept
- Press ON to re-activate treatment