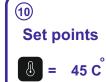

EC REP MedNet EC-REP GmbH Borkstrasse 10,

T:+972-9-7413211 F:+972-9-7413212

- Read Instructions For Use
- 2 Connect power and Sensor to Console
- 3 Read key & connect Catheter set to Console
- Add Saline drops, Sensor IN & Close stopcock
- 5 Prime Catheter set
- 6 Insert Catheter & inflate Foley Balloon
- 7 Drain all urine from bladder
- 8 Fill Drug solution into bladder
- 9 Open Clamp
- 10 Activate treatment