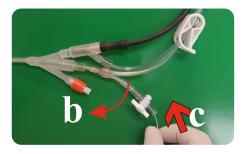

## Fault: catheter insertion to a certain patient is not possible

Reason: Tip catheter is not stiff enough to pass through a prostatic urethra

Steps of corrections:

- a) Use the rigid edge of 0.9mm guidewire
- b) Bend the stopcock tube
- c) Insert the rigid edge of the guidewire through the open stopcock all the way until it reached the catheter tip
- d) With the guidewire inside, insert the catheter into the patient
- e) Remove the guidewire and close the stopcock
- Continue the procedure according to the Instruction For Use