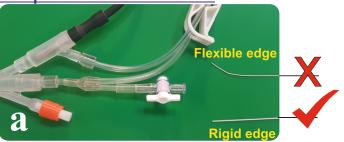

## Fault: catheter insertion to a certain patient is not possible

Reason: Tip catheter is not stiff enough to pass through a prostatic urethra

Steps of corrections:

- a) Use the rigid edge of 0.9mm guidewire
- b) Bend the stopcock tube
- c) Insert the rigid edge of the guidewire through the open stopcock all the way until it reached the catheter tip
- d) With the guidewire inside, insert the catheter into the patient
- e) Remove the guidewire and close the stopcock
- Continue the procedure according to the Instruction For Use