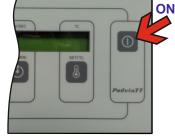

EC REP MedNet EC-REP GmbH Borkstrasse 10,

T:+972-9-7413211 F:+972-9-7413212

- Read Instructions For Use
- 2 Connect power and Sensor to Console
- 3 Read key & connect Catheter set to Console
- Add Saline drops, Sensor IN & Close stopcock
- 5 Prime Catheter set
- 6 Insert Catheter & inflate Foley Balloon
- 7 Drain all urine from bladder
- 8 Fill Drug solution into bladder
- 9 Open Clamp
- 10 Activate treatment

# Fault: Treatment stopped with message; "Temp/FlowFault"

Reason: patient lost bladder content / bladder wall blocked catheter Steps of corrections:

- Close clamp
- b) Add 20ml water to the bladder
- c) Add 10ml water to the foley balloon
- Open clamp
- Press ▼ to accept
- Press ON to re-activate treatment