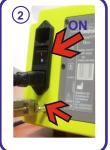

EC REP MedNet EC-REP GmbH Borkstrasse 10,

T:+972-9-7413211 F:+972-9-7413212

- Read Instructions For Use
- 2 Connect power and Sensor to Console
- 3 Read key & connect Catheter set to Console
- Add Saline drops, Sensor IN & Close stopcock
- 5 Prime Catheter set
- 6 Insert Catheter & inflate Foley Balloon
- 7 Drain all urine from bladder
- 8 Fill Drug solution into bladder
- 9 Open Clamp
- 10 Activate treatment