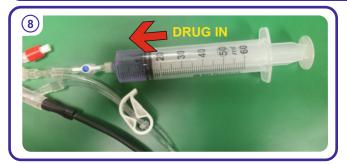

EC REP MedNet EC-REP GmbH Borkstrasse 10,

T:+972-9-7413211 F:+972-9-7413212

- Read Instructions For Use
- 2 Connect power and Sensor to Console
- 3 Read key & connect Catheter set to Console
- Add Saline drops, Sensor IN & Close stopcock
- 5 Prime Catheter set
- 6 Insert Catheter & inflate Foley Balloon
- 7 Drain all urine from bladder
- 8 Fill Drug solution into bladder
- 9 Open Clamp
- 10 Activate treatment