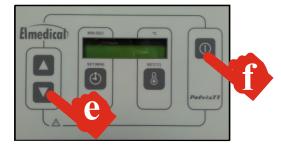

# Fault: Treatment stopped with message; "Temp/FlowFault"

Reason: patient lost bladder content / bladder wall blocked catheter Steps of corrections:

- Close clamp
- b) Add 20ml water to the bladder
- c) Add 10ml water to the foley balloon
- Open clamp
- Press ▼ to accept
- Press ON to re-activate treatment