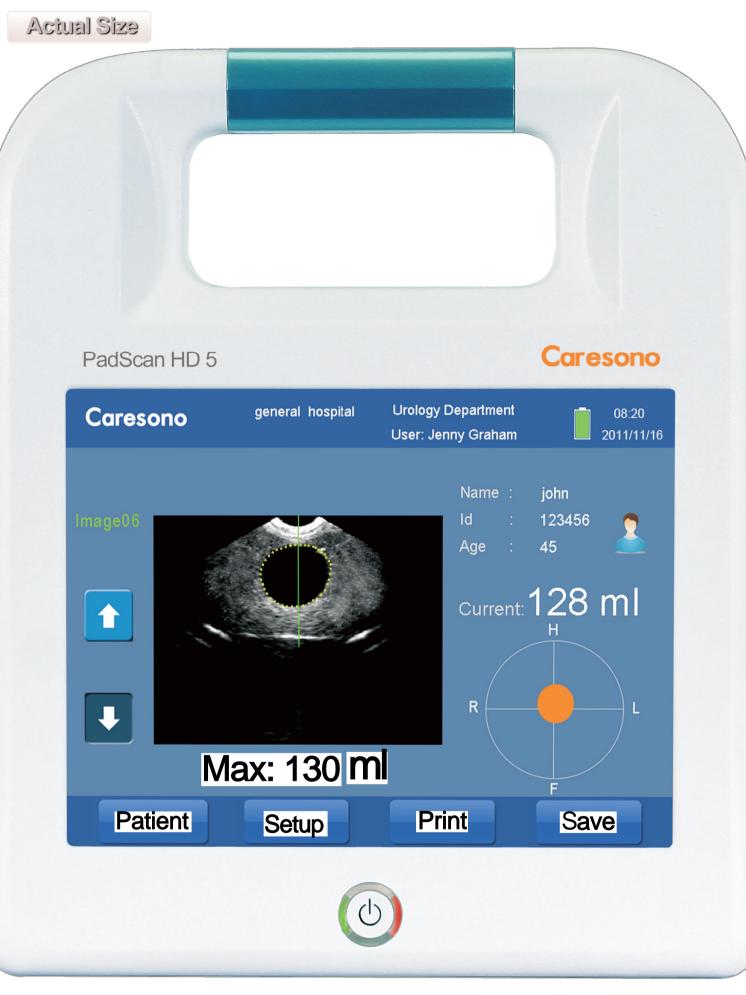

## Introducing the world's thinnest tablet Bladder Scanner -PadScan HD 5!

The first tablet bladder scanner features a new 3D sector probe and real-time ultrasound imaging algorithms that measure the urinary bladder volume and post-void residual (PVR) quickly, safely, automatically and non-invasively. It is your ideal assistant to meet today's Point-Of-Care challenges.

# ergonomic 9

- System on Chip (SOC): enables advanced ultrasound technologies in an extremely compact design
- ▶ Full alphanumeric keyboard on 8" touch screen
- Lightweight tablet design, grab and go
- Streamlined workflow for scanning, data archiving
- ▶ Built-in thermal printer for easy printing

### ineiplii (9

- ▶ Innovative implementation of Tissue Harmonic Imaging (THI) technologies to improve image quality and scanning accuracy
- Optimized frequency for adult and small child (2.5 / 5.0 MHz)
- New generation of 3D probe for real-time scanning and calculating
- Fast calculating within seconds
- ▶ Built-in memory and external USB disk for easy data storage