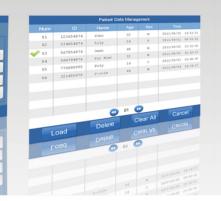

# ergonomic 9

- System on Chip (SOC): enables advanced ultrasound technologies in an extremely compact design
- ▶ Full alphanumeric keyboard on 8" touch screen
- Lightweight tablet design, grab and go
- Streamlined workflow for scanning, data archiving
- ▶ Built-in thermal printer for easy printing

### ineiplii (9

- ▶ Innovative implementation of Tissue Harmonic Imaging (THI) technologies to improve image quality and scanning accuracy
- Optimized frequency for adult and small child (2.5 / 5.0 MHz)
- New generation of 3D probe for real-time scanning and calculating
- Fast calculating within seconds
- ▶ Built-in memory and external USB disk for easy data storage