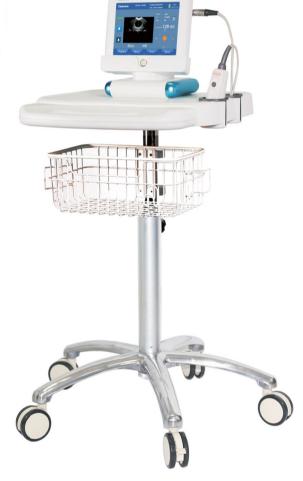

## Introducing the world's thinnest tablet Bladder Scanner -PadScan HD 5!

The first tablet bladder scanner features a new 3D sector probe and real-time ultrasound imaging algorithms that measure the urinary bladder volume and post-void residual (PVR) quickly, safely, automatically and non-invasively. It is your ideal assistant to meet today's Point-Of-Care challenges.

# ergonomic 9

- System on Chip (SOC): enables advanced ultrasound technologies in an extremely compact design
- ▶ Full alphanumeric keyboard on 8" touch screen
- Lightweight tablet design, grab and go
- Streamlined workflow for scanning, data archiving
- ▶ Built-in thermal printer for easy printing