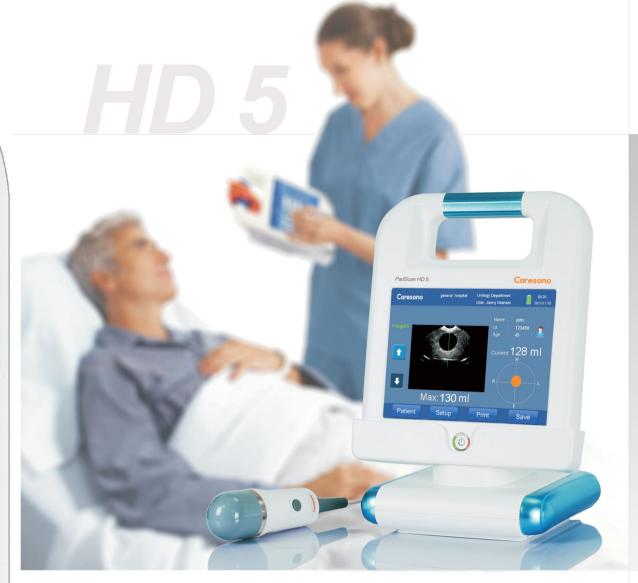

## Introducing the world's thinnest tablet Bladder Scanner -PadScan HD 5!

The first tablet bladder scanner features a new 3D sector probe and real-time ultrasound imaging algorithms that measure the urinary bladder volume and post-void residual (PVR) quickly, safely, automatically and non-invasively. It is your ideal assistant to meet today's Point-Of-Care challenges.

## **Benefits of PadScan Bladder Scanner** Prevents unnecessary catheterization and relieves patients' pain Reduces chances of urinary tract infection

Monitors urine and prevents urinary retention

Reduces cost for hospital and saves time for medical staff

Easy to operate and no sonographer required

Urology

Incontinence

Rehabilitation/ Physiotherapy

OB/ GYN/ Urogynecology

Nursing

Home care/ Age care

Infection Prevention